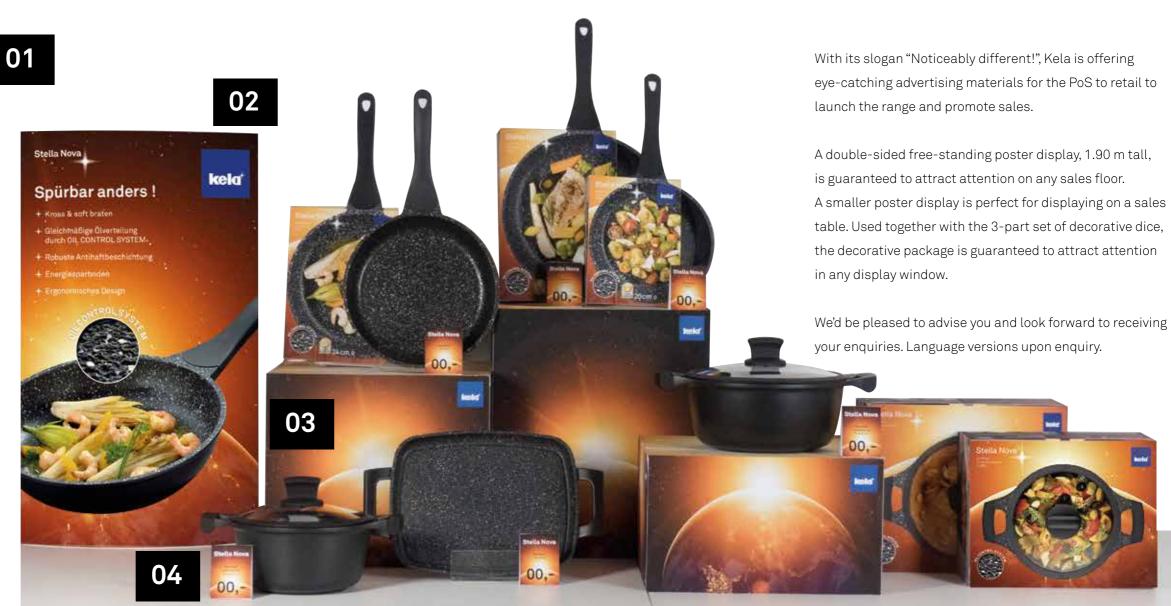

#### **Display boxes**

Stella Nova's eye-catching packaging is guaranteed to appeal to customers and creates an attractive attention-grabbing display at the PoS. All the products in the range are supplied in an informative gift box.

Griddle plate 29 x 23 cm 12220

Frying pan 28 cm Ø 12217

Stella Nova

| 01 | Floor poster display 650 x 1900 mm |
|----|------------------------------------|
| 02 | Table poster display 297 x 420 mm  |
| 03 | 3-part covered dice set            |
|    | Height 205mm, 302 mm, 405 mm       |
| 04 | Set of price tags                  |
|    |                                    |

# Perfectly showcased: Stella Nova