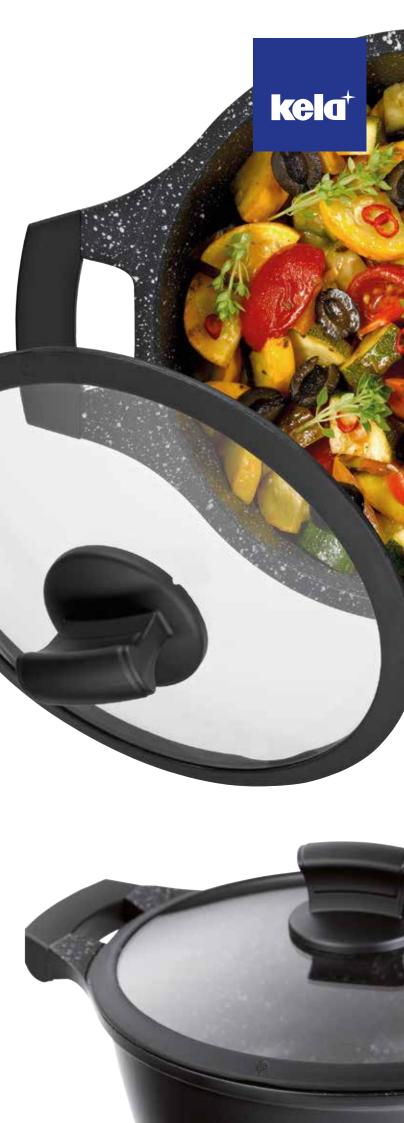

### A treat for your eyes

Stella Nova also stands out from the crowd on account of its attractive design and has many versatile uses. Perfect for cooking, the range is also ideal for serving at the table.

# A handle on everything

All saucepans, frying pans and glass lids feature beautifully finished, attractive, form-fitting and stable Bakelite soft touch handles. The glass lid with its silicone rim closes perfectly and allows you to see your food cooking. Two outlet valves in the lid