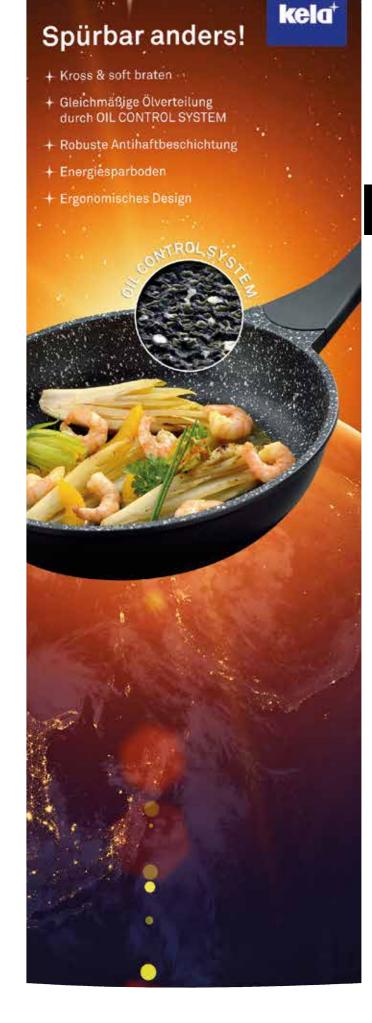

#### **Display boxes**

Stella Nova's eye-catching packaging is guaranteed to appeal to customers and creates an attractive attention-grabbing display at the PoS. All the products in the range are supplied in an informative gift box.

Griddle plate 29 x 23 cm 12220

Frying pan 28 cm Ø 12217

Stella Nova

| 01 | Floor poster display 650 x 1900 mm |
|----|------------------------------------|
| 02 | Table poster display 297 x 420 mm  |
| 03 | 3-part covered dice set            |
|    | Height 205mm, 302 mm, 405 mm       |
| 04 | Set of price tags                  |
|    |                                    |